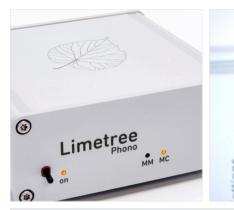

#### Limetree Phono

- All-purpose phono preamplifier with separate inputs for MM and MC.
- Easy installation. Fixed impedance for MM plus variable impedance for MC.
- Excellent measurement engineering. Very low noise and distortion values.
- Professional studio technology amplifier modules. Ultra-low noise power supply.