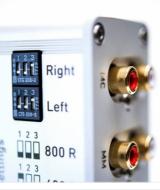

#### Limetree Phono

- All-purpose phono preamplifier with separate inputs for MM and MC.
- Easy installation. Fixed impedance for MM plus variable impedance for MC.
- Excellent measurement engineering. Very low noise and distortion values.
- Professional studio technology amplifier modules. Ultra-low noise power supply.