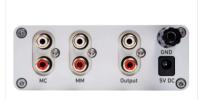

#### Limetree Phono

- All-purpose phono preamplifier with separate inputs for MM and MC.
- Easy installation. Fixed impedance for MM plus variable impedance for MC.
- Excellent measurement engineering. Very low noise and distortion values.
- Professional studio technology amplifier modules. Ultra-low noise power supply.